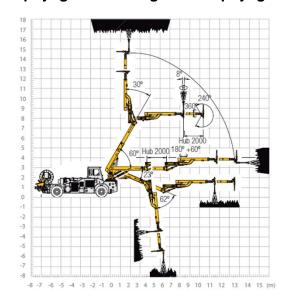

### Spraying arm reach diagrams and spraying area

#### **Standard equipment**

| Telescopic spraying arm Putzmeister SA 17.2 |    |              |  |
|---------------------------------------------|----|--------------|--|
| Max. spraying reach                         | m  | 17 / 15      |  |
| (vertical/horizontal)                       |    |              |  |
| Number of arm extensions                    |    | 2 telescopic |  |
| Telescopic stroke                           | m  | 2 x 2.000    |  |
| Number of axles                             |    | 9            |  |
| Max. arm angle                              | 0  | +60 / -23    |  |
| Working lights (x2 LED)                     | lm | 7,200        |  |