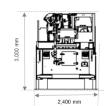

| Putzmeister off-road vehicle           |      |                      |  |
|----------------------------------------|------|----------------------|--|
| Weight (without/with load)             | kg   | 19,500 / 21,700      |  |
| Turning radius (inner/outer)           | mm   | 2,870 / 6,600        |  |
| Maximum climbing capacity at full load | %    | 30 / 10              |  |
| (longitudinal/ trasversal)             |      |                      |  |
| (longitudinal/ trasversal)             |      |                      |  |
| Transmission                           |      | Hydrostatic          |  |
| Gearbox                                |      | Variable hydraulic   |  |
|                                        |      | engine               |  |
| Maximum speed                          | km/h | 16                   |  |
| Driving                                |      | 4 WD                 |  |
| Steering                               |      | Hydraulic four-wheel |  |