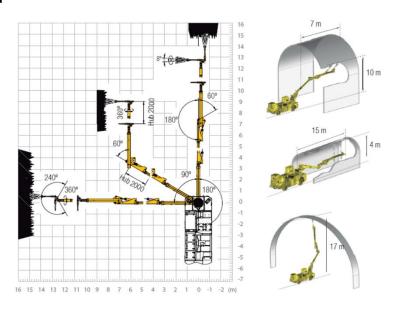

### Spraying arm reach diagrams and spraying area

#### **Standard equipment**

| Telescopic spraying arm Putzmeister SA 17.2 |    |              |  |
|---------------------------------------------|----|--------------|--|
| Max. spraying reach                         | m  | 17 / 15      |  |
| (vertical/horizontal)                       |    |              |  |
| Number of arm extensions                    |    | 2 telescopic |  |
| Telescopic stroke                           | m  | 2 x 2.000    |  |
| Number of axles                             |    | 9            |  |
| Max. arm angle                              | 0  | +60 / -23    |  |
| Working lights (x2 LED)                     | lm | 7,200        |  |