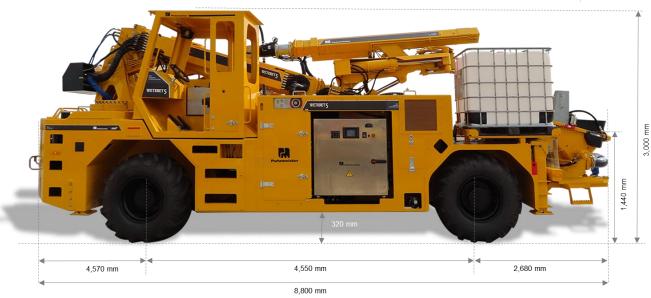

#### **Standard equipment**

| Telescopic spraying arm Putzmeister SA 17.2 |    |              |  |
|---------------------------------------------|----|--------------|--|
| Max. spraying reach                         | m  | 17 / 15      |  |
| (vertical/horizontal)                       |    |              |  |
| Number of arm extensions                    |    | 2 telescopic |  |
| Telescopic stroke                           | m  | 2 x 2.000    |  |
| Number of axles                             |    | 9            |  |
| Max. arm angle                              | 0  | +60 / -23    |  |
| Working lights (x2 LED)                     | lm | 7,200        |  |

| Putzmeister off-road vehicle           |      |                      |  |
|----------------------------------------|------|----------------------|--|
| Weight (without/with load)             | kg   | 19,500 / 21,700      |  |
| Turning radius (inner/outer)           | mm   | 2,870 / 6,600        |  |
| Maximum climbing capacity at full load | %    | 30 / 10              |  |
| (longitudinal/ trasversal)             |      |                      |  |
| (longitudinal/ trasversal)             |      |                      |  |
| Transmission                           |      | Hydrostatic          |  |
| Gearbox                                |      | Variable hydraulic   |  |
|                                        |      | engine               |  |
| Maximum speed                          | km/h | 16                   |  |
| Driving                                |      | 4 WD                 |  |
| Steering                               |      | Hydraulic four-wheel |  |