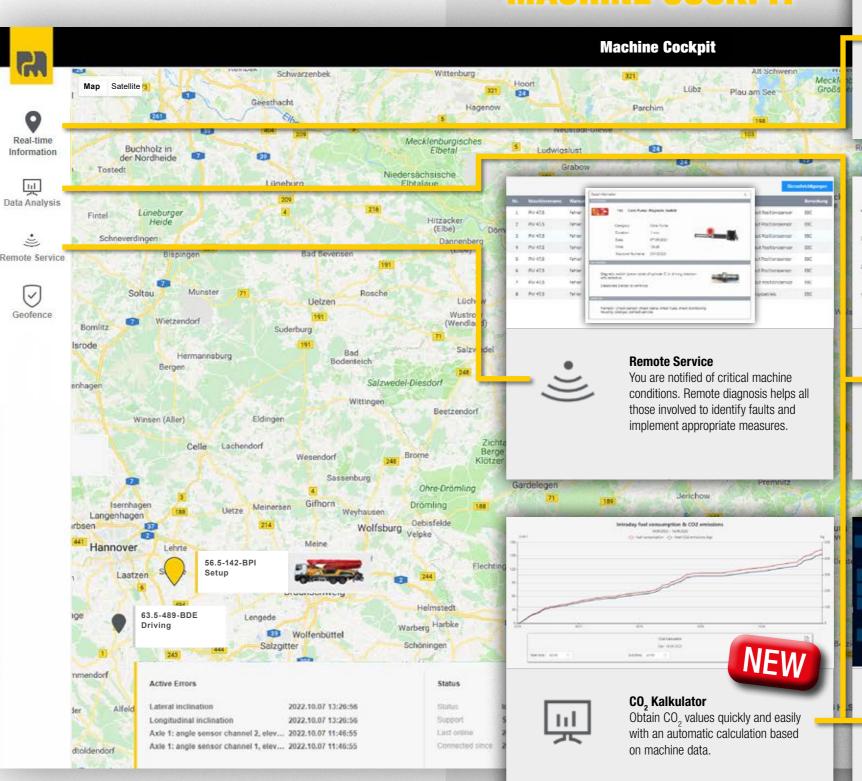

We support you in taking the next step into a digital future with a completely new form of fleet management – the Putzmeister Machine Cockpit.

This info hub is user-friendly and provides you will all important machine data in real time. The process is fully automated in order to relieve the load on the driver and prevent incorrect entries.

#### Less downtime

Warnings for critical conditions, remote diagnosis of machine faults and optimal planning of maintenance

#### Higher productivity

Real-time information, overview of all relevant key figures and exclusive industry comparison

### Increased safety

Warning when leaving the working ranges and possibility of analysing past jobs

## Fewer discontinuations of construction site work

All information for the support variants used. More variants means fewer discontinuations.

Nutzungsübersicht