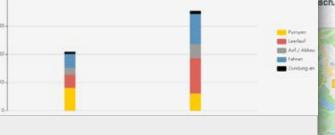

## Fewer discontinuations of construction site work

All information for the support variants used. More variants means fewer discontinuations.

Nutzungsübersicht