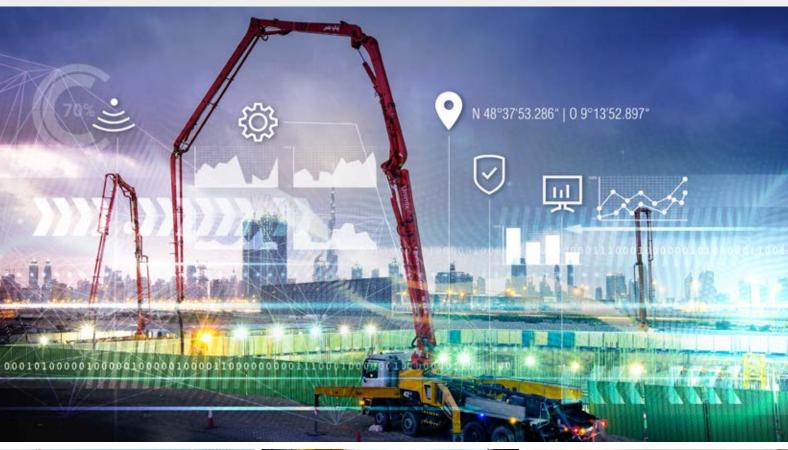

# Machine Cockpit

The information hub for your machines — anywhere and reliably in real time!

We are striving for more:

More information, more influence, more value.

# Always have the right data at the right time

Industry 4.0 offers enormous potential for increasing your competitiveness. The most important aspect is the transparency of relevant information. In this way, you receive a complete overview of your fleet and therefore your capital.

We support you in taking the next step into a digital future with a completely new form of fleet management – the Putzmeister Machine Cockpit.

This info hub is user-friendly and provides you will all important machine data in real time. The process is fully automated in order to relieve the load on the driver and prevent incorrect entries.