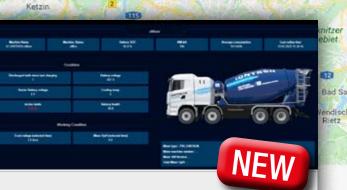

We support you in taking the next step into a digital future with a completely new form of fleet management – the Putzmeister Machine Cockpit.

This info hub is user-friendly and provides you will all important machine data in real time. The process is fully automated in order to relieve the load on the driver and prevent incorrect entries.

NEW: As a new feature, you can now link the data to your existing system